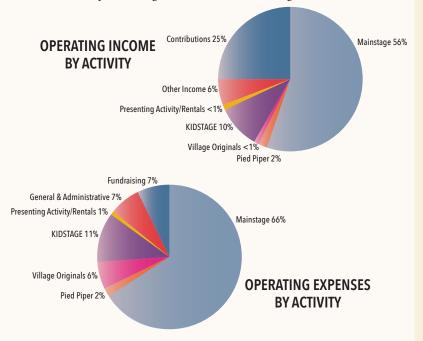

Total earned revenue from operations was up slightly from the prior year at \$9.96 million. Through the generous support of our patrons, foundations, corporate and government partners, contributed support came in at over \$3.2 million. Operating expenses remained relatively flat compared to last year despite increases in labor costs and inflation. Overall the combined efforts of a supportive community and a creative and dedicated Village Theatre team generated an operating surplus before depreciation (a noncash expenditure) of \$60,274 at year end. When combining operations and nonoperating activity, the overall change in net assets was an increase of \$257,963.