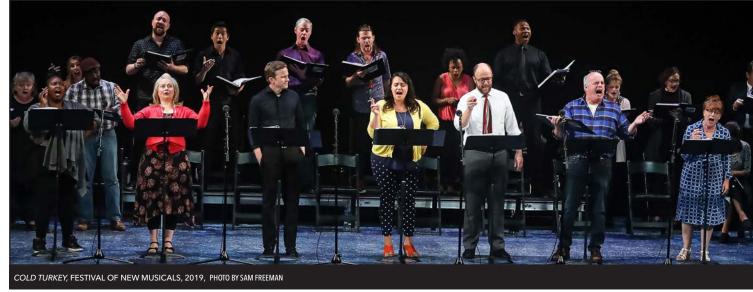

#### THE FESTIVAL OF NEW MUSICALS

The 19th Annual Festival of New Musicals was held on August 9-11, 2019 at the Francis J. Gaudette Theatre, drawing performers, directors, writers, and composers from all over the country. Performances of the shows are simple on-book readings with a cast singing and reading through the full show for an audience of industry and Village Originals members. The authors get to hear their script performed (often for the first time), and make changes based on audience feedback and their own observations.

This year's Festival included readings of: XY, a powerful musical about an intersex man dealing with his relationship with his mother and his first romantic relationship; Cold Turkey, a hilarious adaptation of the Norman Lear film of a town in the 1960s in which all the residents quit smoking to try and win \$25 million; Modern, a touching story of Amish teens on their coming-of-age journey through the tradition of Rumspringa; Eastbound, a journey through family and culture as one brother seeks his Chinese roots while the other runs away from his own; and Cowboy Bob, a poppunk country-western story of a woman who would dress up as a man to rob banks, and the Chili's waitress who was inspired to take her life into